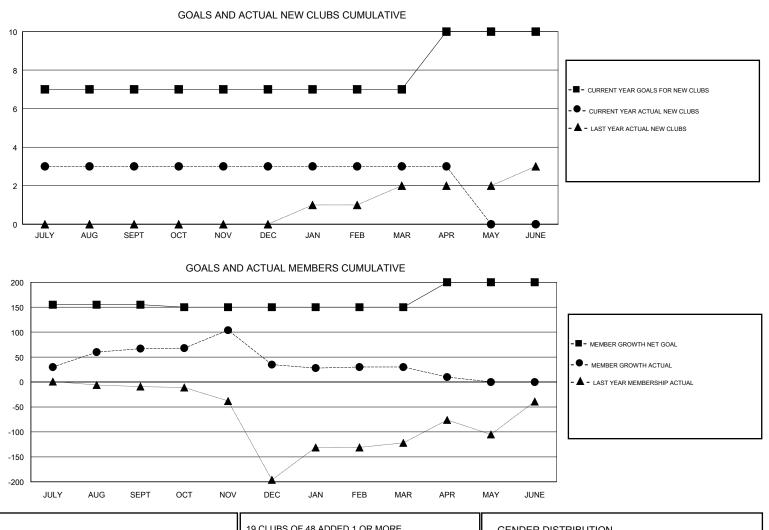

## SWADESH RANJAN SAHA GMT:

| GMT: SWADESH RANJAN SAHA |               |             | LOCATION INDIA |                                  |                           | GMT CA                  |                                                    |  |
|--------------------------|---------------|-------------|----------------|----------------------------------|---------------------------|-------------------------|----------------------------------------------------|--|
|                          | Club          | )S          |                | Members<br>RESULTS FOR 2017-2018 |                           |                         |                                                    |  |
|                          | RESULTS FOR   | R 2017-2018 |                |                                  |                           |                         |                                                    |  |
| QUARTER                  | NEW CLUB GOAL | NEW CLUBS   | DROPPED CLUBS  | QUARTER                          | MEMBER GROWTH NET<br>GOAL | MEMBER GROWTH<br>ACTUAL | DROPPED<br>MEMBERS ACTUAL<br>(including transfers) |  |
| JULY/AUG/SEPT            | 7             | 3           | 0              | JULY/AUG/SEPT                    | 155                       | 102                     | 35                                                 |  |
| OCT/NOV/DEC              | 0             | 0           | 2              | OCT/NOV/DEC                      | -5                        | 67                      | 96                                                 |  |
| JAN/FEB/MAR              | 0             | 0           | 0              | JAN/FEB/MAR                      | 0                         | 36                      | 25                                                 |  |
| APR/MAY/JUNE             | 3             | 0           | 0              | APR/MAY/JUNE                     | 50                        | 7                       | 27                                                 |  |